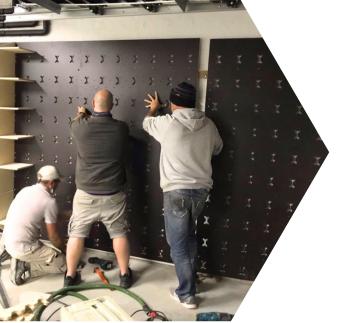

## Easy to Install

Our Wall Panels are extremely easy to install using our CNC machine metal french cleat. One side of the panel will already be attached to the rail whilst the other side just needs to be fixed to the wall at the desired height. Or you can simply use a simple split timber battens. We can provide **full instructions** and talk you through how it works.