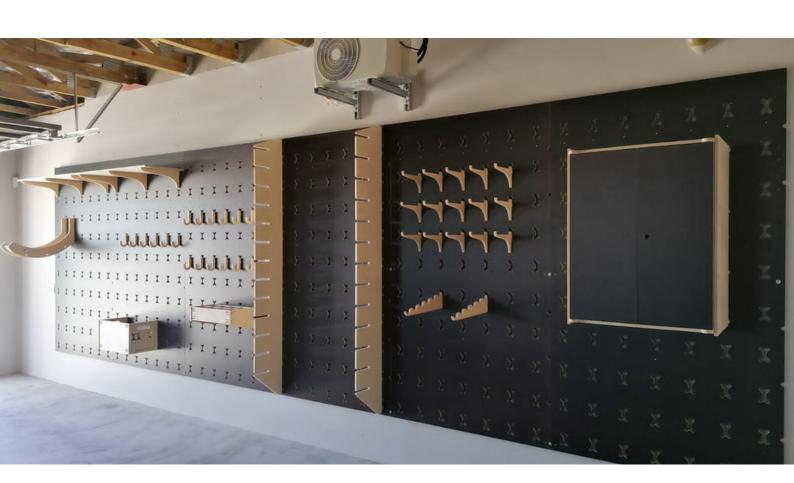

### How does it work?

Our Wall Panels are crafted from a beautiful birch and tough Hexa plywood foundation which offers exceptional **strength and durability**. Begin by mounting our wall panels on the wall, then seamlessly attach the customer's preferred storage accessories to the panel to create a functional storage space that's unique to their hobbies.

### More about our Panels

Our range of modular wall panels are built with **sustainably sourced** Birch or tough Hexa Plywood. These panels showcase the natural beauty of birch ply and are securely affixed to the wall.

### Panel Size Options:

Wide: 2140mm (h) x 1200mm (w) Narrow: 2140mm (h) x 510mm (w) Landscape: 1095mm (h) x 1200mm (w)

All panels are 15mm in thickness