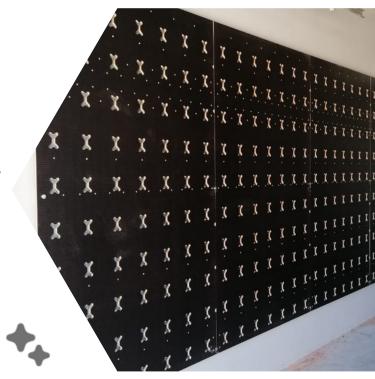

### How does it work?

Our Wall Panels are crafted from a beautiful birch and tough Hexa plywood foundation which offers exceptional **strength and durability**. Begin by mounting our wall panels on the wall, then seamlessly attach the customer's preferred storage accessories to the panel to create a functional storage space that's unique to their hobbies.

### More about our Panels

Our range of modular wall panels are built with **sustainably sourced** Birch or tough Hexa Plywood. These panels showcase the natural beauty of birch ply and are securely affixed to the wall.