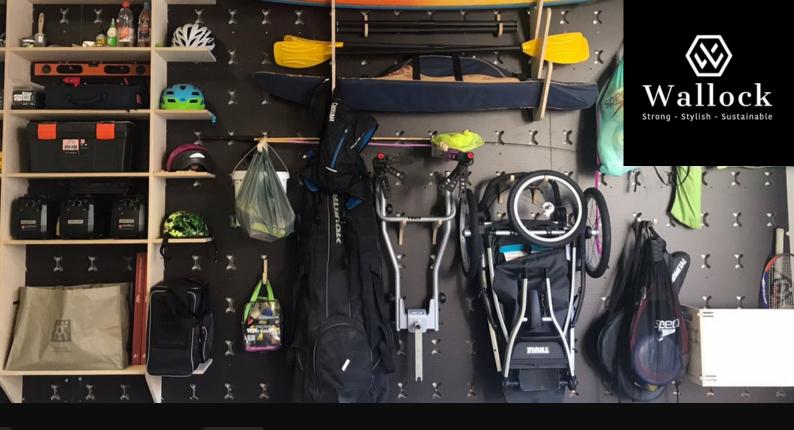

### How does it work?

Our Wall Panels are crafted from a beautiful birch and tough Hexa plywood foundation which offers exceptional **strength and durability**. Begin by mounting our wall panels on the wall, then seamlessly attach the customer's preferred storage accessories to the panel to create a functional storage space that's unique to their hobbies.

### More about our Panels

Our range of modular wall panels are built with **sustainably sourced** Birch or tough Hexa Plywood. These panels showcase the natural beauty of birch ply and are securely affixed to the wall.

# There's a storage accessory for almost every passion

Whether your customer is passionate about getting out on their bike or focused on the next hole in one, our **customised solutions** are perfectly suited to all hobbies and activities.

Cycling

**Board Sports** 

Golf

Equestrian

Wine